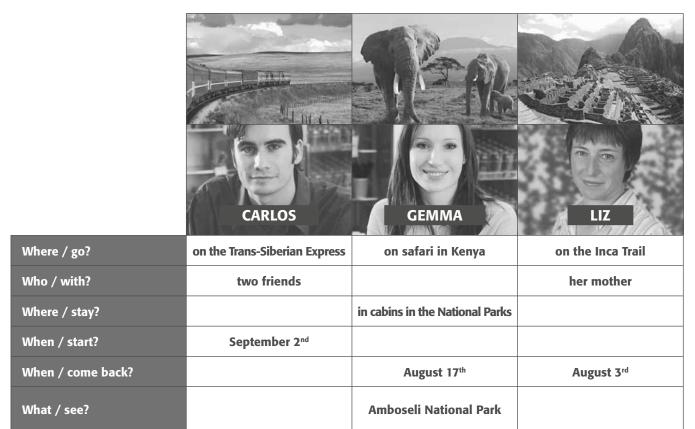

|
|-------------------|-------------------------------|-------------------------|-------------------------------|
| Where / go?       | on the Trans-Siberian Express | on safari in Kenya      | on the Inca Trail             |
| Who / with?       |                               | her sister              |                               |
| Where / stay?     | on the train                  |                         | in small hotels and campsites |
| When / start?     |                               | August 10 <sup>th</sup> | July 15 <sup>th</sup>         |
| When / come back? | September 21st                |                         |                               |
| What / see?       | Mongolia and Siberia          |                         | Cuzco and Machu Picchu        |

В







В





Communicative **Review 1–7** 

| 1 Personal details                                                                                                                                                                                                                                                                                                  | 2 Think of someone in your family                                                                                                                                                                                                                                                                                                          |  |
|-----------------------------------------------------------------------------------------------------------